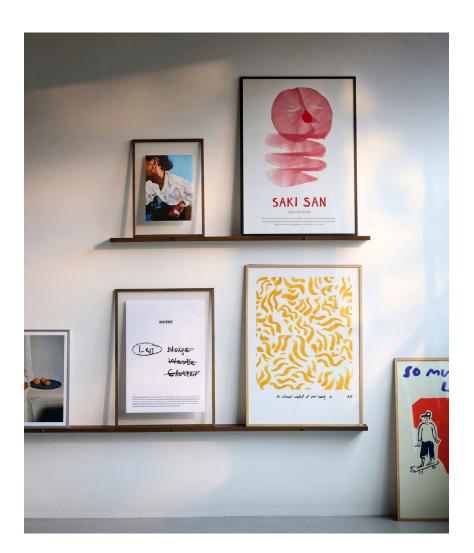

## **Gallery Shelf**

Gallery Shelf is designed as a single piece of solid oak with a simple look letting you decorate it with your favorite art pieces and objects, and easily change the look and feel of the wall.

Hang one Gallery Shelf in the childrens' room and have all their favourite books within reach ready for a good-night-read. Place several shelves on the large living room wall and create an eye-catching gallery wall with a selection of your framed art prints. A narrow groove makes sure the frames stay in place on the shelf.